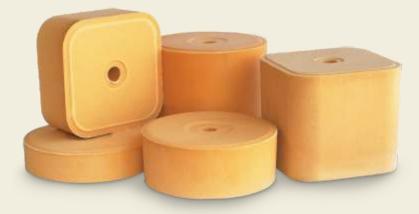

### Suitable for **Horses**

• **Gold block** is a complete feed supplement specially for horses which covers all vitamin, mineral, calcium and phosphorus deficiencies.

#### Usage

Enable animals to lick it by putting it next to mangers and waterers or hanging it through its middle hole in a distance that animals can reach comfortably. We leave the product for at will consumption from the animals.

#### Packaging

Paper boxes of: 18kg (including 6 pieces of 3kg each) 20kg (including 2 pieces of 10kg each) 20kg (including 4 pieces of 5kg each)